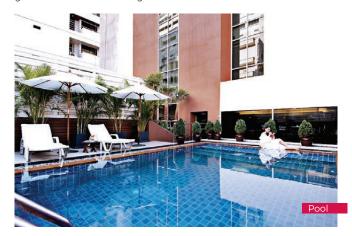

### **SERVICES & FACILITIES**

Guests can choose to bask in the sun at our swimming pool, or relax in the sauna. An extensive fitness center is also available for guests who wish to have a good work out.