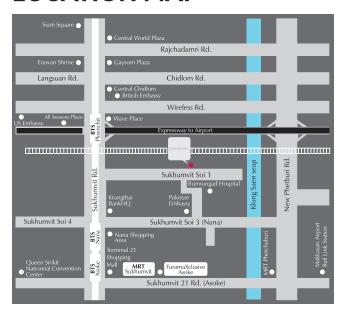

### **LOCATION MAP**

## **LOCATION**

FuramaXclusive Sukhumvit is ideally located in the heart of Bangkok's prime downtown and easily accessible to the rest of the city. Shopping centres, food and entertainment are abundant in the area. The hotel is a ten-minute walk to Phloen Cit BTS station and directly opposite the renowned Bumrungrad International Hospital. The Makkasan Airport Rail Link station nearby allows quick access to Suvarnabhumi Airport. For the convenience of our guests, a free Tuk Tuk service is provided.